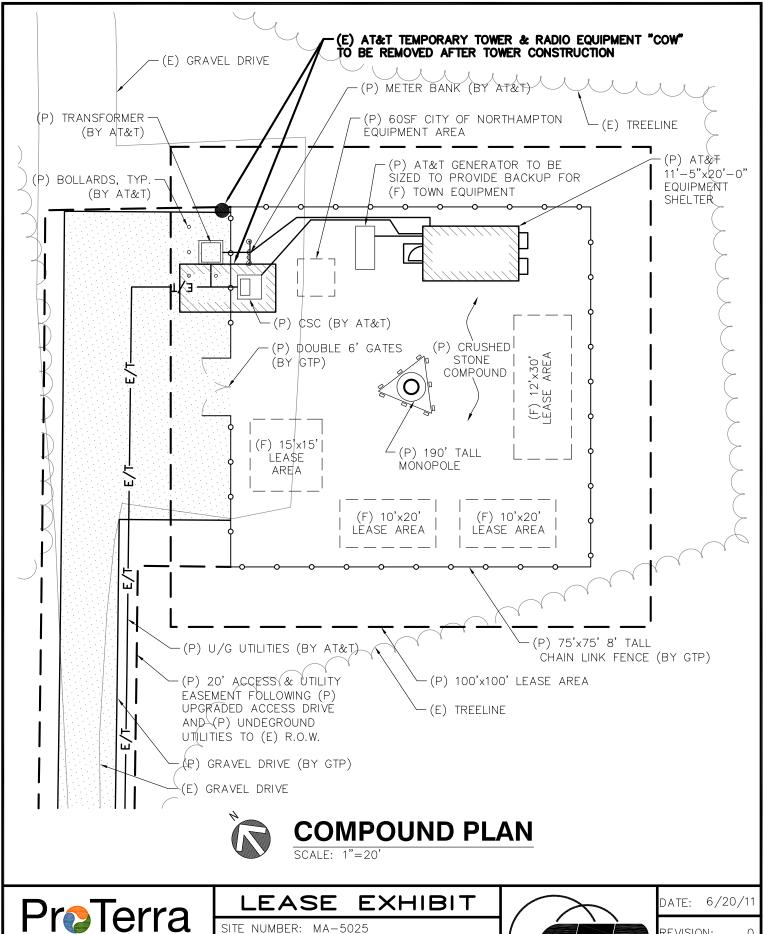

SITE NAME: NORTHAMPTON

ADDRESS: O HAYDENVILLE ROAD LEEDS, MA 01053

REVISION:

JOB NO.:11-052

SHEET: LE-2