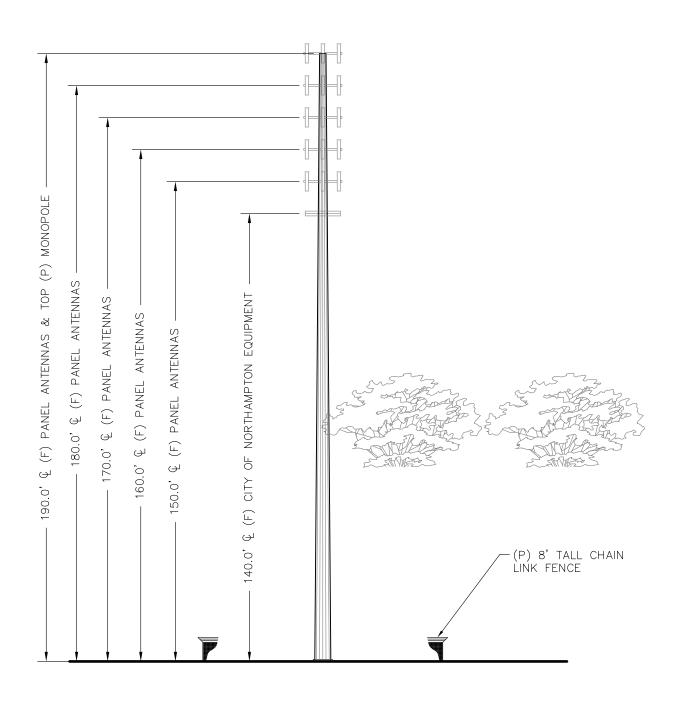

# **TYPICAL ELEVATION**

SCALE: 1"=30"

1 Short Street, Suite 3 Ph:(413)320-4918 Northampton, MA 01060 Fax:(413)320-4917